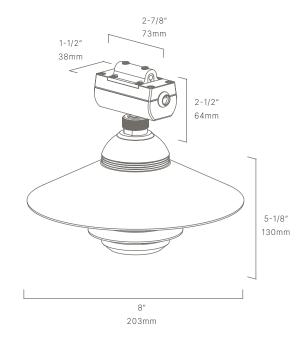

#### CONFIGURATOR:

| FIXTURE DIMENSIONS | L5-1/8" x D8"                      |
|--------------------|------------------------------------|
| LIGHT SOURCE       | Integrated LED                     |
| COLOR TEMPERATURES | 2700K, 3000K                       |
| WATTAGES           | 8W                                 |
| CRI (RA)           | 80 CRI                             |
| VOLTAGE            | 12V                                |
| DELIVERED LUMENS   | 205lm (3000K)                      |
| DIMMABLE           | Yes, Dim to <10% via Transformer   |
| DRIVER             | Yes, 12V Integral Constant Current |
| TRANSFORMER        | No, 12V AC/DC Transformer Required |
| MOUNT              | Included J-Box                     |
| FINISH             | Included Natural                   |
| MATERIAL           | Brass & Copper                     |
| LOCATION           | Exterior Wet                       |
| CERTIFICATIONS     | UL, IP66, IP67, Dark Sky           |
| HOW TO SPECIFY     | Call 760.931.2910                  |
|                    |                                    |