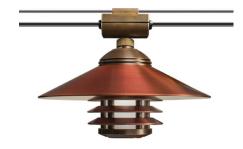

### **ARTEMIS**

RCS650108

The Moonlighter series of LED pendant luminaires is the latest addition to our growing line of innovative and exquisite down lighting. This luminaire is ideal for creating ambient lighting in intimate outdoor spaces.

- •Cree LED<sup>™</sup> XLAMP<sup>®</sup> Extreme High Power (XHP)
- •Thermally Integrated® w/ Copper Core Technology®
- •Solid brass and copper construction
- ·Ideal for trees, patios and architectural features

#### CONFIGURATOR:

| FIXTURE DIMENSIONS | L5-1/8" x D8"                      |
|--------------------|------------------------------------|
| LIGHT SOURCE       | Integrated LED                     |
| COLOR TEMPERATURES | 2700K, 3000K                       |
| WATTAGES           | 8W                                 |
| CRI (RA)           | 80 CRI                             |
| VOLTAGE            | 12V                                |
| DELIVERED LUMENS   | 205lm (3000K)                      |
| DIMMABLE           | Yes, Dim to <10% via Transformer   |
| DRIVER             | Yes, 12V Integral Constant Current |
| TRANSFORMER        | No, 12V AC/DC Transformer Required |
| MOUNT              | Included J-Box                     |
| FINISH             | Included Natural                   |
| MATERIAL           | Brass & Copper                     |
| LOCATION           | Exterior Wet                       |
| CERTIFICATIONS     | UL, IP66, IP67, Dark Sky           |
| HOW TO SPECIFY     | Call 760.931.2910                  |
|                    |                                    |