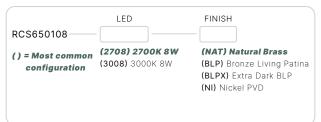

#### CONFIGURATOR:

| FIXTURE DIMENSIONS | L5-1/8" x D8"                      |
|--------------------|------------------------------------|
| LIGHT SOURCE       | Integrated LED                     |
| COLOR TEMPERATURES | 2700K, 3000K                       |
| WATTAGES           | 8W                                 |
| CRI (RA)           | 80 CRI                             |
| VOLTAGE            | 12V                                |
| DELIVERED LUMENS   | 205lm (3000K)                      |
| DIMMABLE           | Yes, Dim to <10% via Transformer   |
| DRIVER             | Yes, 12V Integral Constant Current |
| TRANSFORMER        | No, 12V AC/DC Transformer Required |
| MOUNT              | Included J-Box                     |
| FINISH             | Included Natural                   |
| MATERIAL           | Brass & Copper                     |
| LOCATION           | Exterior Wet                       |
| CERTIFICATIONS     | UL, IP66, IP67, Dark Sky           |
| HOW TO SPECIFY     | Call 760.931.2910                  |
|                    |                                    |

#### AVAILABLE FINISHES:

BLPX

NAT Natural Brass/ Copper

BLP Bronze Living Patina

Extra Dark Bronze Living Patina

NI Nickel PVD

O. 2742 Loker Ave. W Carlsbad CA 92010